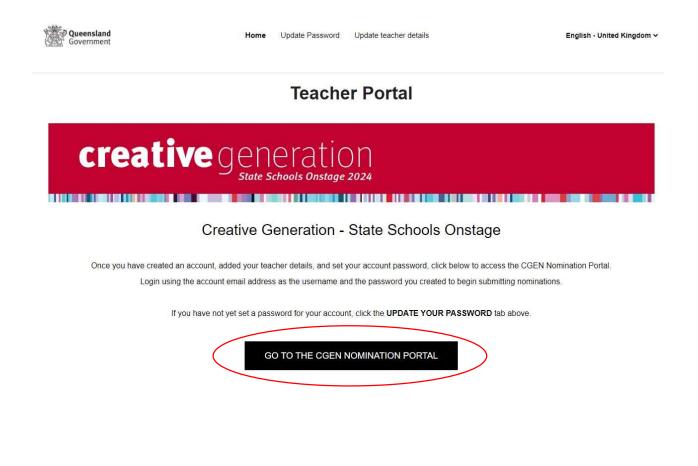

10. You have now finished creating your account and will land on the 'Home' page below. From here, you can click the button to login to the CGEN Nomination Portal, update your teacher details, or change your account password.

The next time you want to access the Teacher Portal, use your email address as the username, and the password you set, to login.

Update Password Update teacher details Home

English - United Kingdom ~

Good jobs

Great lifestyle

Queensland Good jobs Better services Great lifestyle

**Teacher Portal** 

### Creative Generation - State Schools Onstage

Once you have created an account, added your teacher details, and set your account password, click below to access the CGEN Nomination Portal Login using the account email address as the username and the password you created to begin submitting nominations.

If you have not yet set a password for your account, click the UPDATE YOUR PASSWORD tab above.

GO TO THE CGEN NOMINATION PORTAL

To update your teacher details

To update your teacher details, add or remove additional coordinating teachers for your school, click the button below. You can log back into the Teacher Portal at any time to make updates.