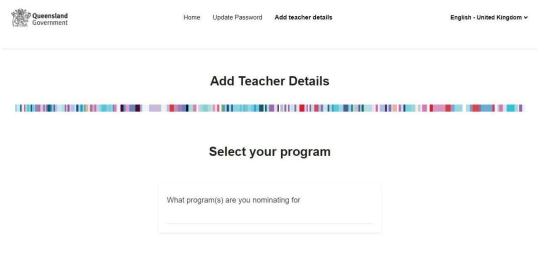

Clicking the link will take you to the form below where you first will need to select the program that 5. you are the coordinating teacher for (CGEN, Instrumental Fanfare, or you can select both programs).