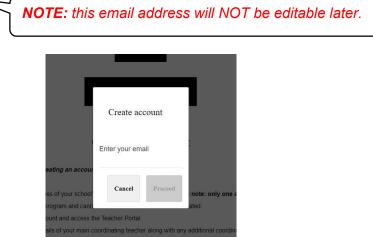

3. You will see the pop-up below. Enter the main coordinating teacher's email address and click Proceed.

You will receive an email with a link to create your account. This is an automated email from the 4. database so you may need to check your spam/junk folder. Once you receive the email below, click Create account