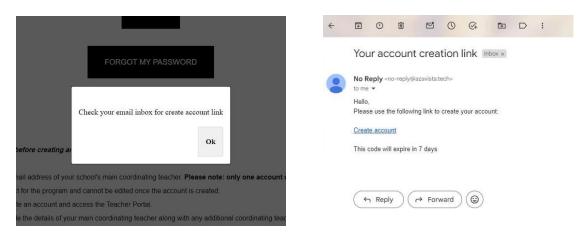

3. You will see the pop-up below. Enter the main coordinating teacher's email address and click Proceed.

You will receive an email with a link to create your account. This is an automated email from the 4. database so you may need to check your spam/junk folder. Once you receive the email below, click Create account