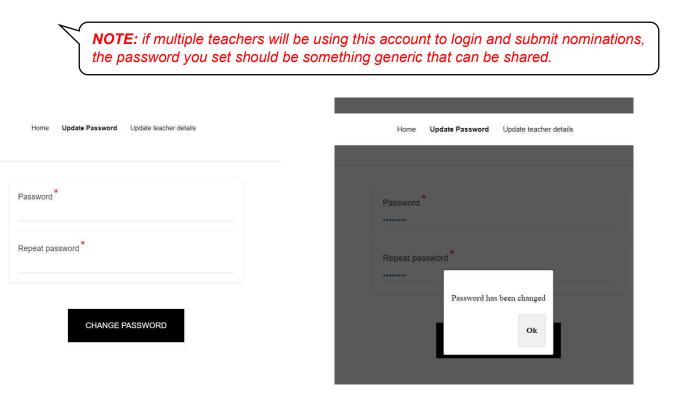

9. In the 'Update Password' tab, enter your chosen password and click CHANGE PASSWORD. A pop-up will appear to confirm your password has been created. Click OK.

Queensland Good jobs Better services Groat West to